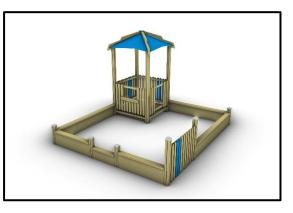

c
- Transparent Parts: Clear Polycarbonate material (t=5mm)
- Fasteners: Electroplated coated or Stainless Steel (304 / 316L)
- Moveable steps: Steps with Aluminum core covered with EPDM rubber
- Chains: Hot Dip Galvanized (plain) or Stainless Steel (304 / 316L) / Dia 6mm / According to DIN 766
- Plastic Tunnel: Co-Extruded stabilized HDPE, consisting of two walls (one corrugated exterior and one smooth interior)
  / SN 8 Stiffness / According to EN 13476-3

## Please note that the above list of materials concerns the articles of the whole series. Therefore, some of them are not used in the described article.

© Copyright Parko Play Experts (Parcotechniki) / Playground & Urban Equipment / Head office: Nea Santa-GR 61100 Kilkis-Greece / Tel: +30 23410 64700 / E-mail: info@parcotechniki.gr