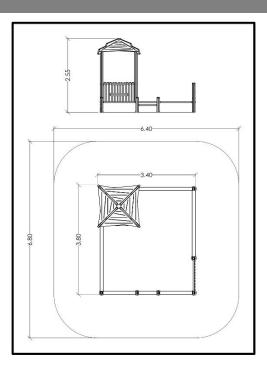

## **INFORMATION ABOUT PRODUCT**

| Minimum Space                 | 640x680x255 cm      |
|-------------------------------|---------------------|
| Impact Protection net         | 41,5 m <sup>2</sup> |
| Dimensions                    | 340x380 cm          |
| Overall Height                | 255 cm              |
| Free falling height           | <60 cm              |
| Foundations                   | 10 pcs              |
| Availability of spare parts   | YES                 |
| Product complies with EN 1176 | YES                 |
| Age range                     | 1,5-14              |
| Amount of users               | 10                  |