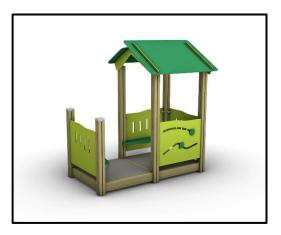

## **S060** Complex Structure Classic Series

## MATERIALS

- Posts: Laminated pine wood 95x95mm
- Post cups made of Fiber Reinforced Plastic
- Floors: HPL Antiskid 12mm (EXT)
- Panels: HPL 12mm (EXT)
- Slide Side Panels / Panels that experience forces: HPL 18mm (EXT)
- Sliding Surface: GFRP (Glass Fiber Reinforced Polyester) t=4.5mm
- Wooden elements: Pine wood
- Metal Parts (colored): Hot Dip Galvanized and powder coated Steel
- Metal Parts (non colored): Hot Dip Galvanized (plain) or Stainless Steel (304 / 316L)
- Steel Ropes apparatus: Steel core ropes braided with polypropylene (DIA 16mm). Solid and aesthetic connectors made of injection molded durable plastic / end-connectors and sleeves made of durable aluminum alloy.
- All other plastic elements: Fiber reinforced plastic
- Transparent Parts: Clear Polycarbonate material (t=5mm)
- Fasteners: Electroplated coated or Stainless Steel (304 / 316L)
- Moveable steps: Steps with Aluminum core covered with EPDM rubber
- Chains: Hot Dip Galvanized (plain) or Stainless Steel (304 / 316L) / Dia 6mm / According to DIN 766
- Plastic Tunnel: Co-Extruded stabilized HDPE, consisting of two walls (one corrugated exterior and one smooth interior)
  / SN 8 Stiffness / According to EN 13476-3