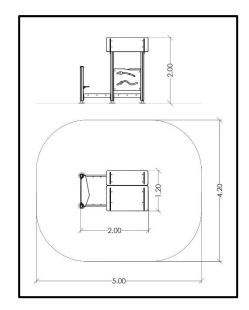

## INFORMATION ABOUT PRODUCT

| Minimum Space                 | 500x420x200 cm      |
|-------------------------------|---------------------|
| Impact Protection net         | 18,6 m <sup>2</sup> |
| Dimensions                    | 200x120 cm          |
| Overall Height                | 200 cm              |
| Free falling height           | 60 cm               |
| Foundations                   | 6 pcs               |
| Availability of spare parts   | YES                 |
| Product complies with EN 1176 | YES                 |
| Age range                     | 1,5-14              |
| Amount of users               | 5                   |