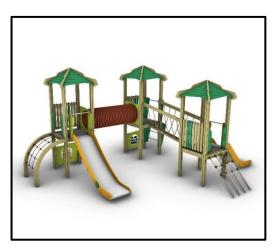

c
- Transparent Parts: Clear Polycarbonate material (t=5mm)
- Fasteners: Electroplated coated or Stainless Steel (304 / 316L)
- Moveable steps: Steps with Aluminum core covered with EPDM rubber
- Chains: Hot Dip Galvanized (plain) or Stainless Steel (304 / 316L) / Dia 6mm / According to DIN 766
- Plastic Tunnel: Co-Extruded stabilized HDPE, consisting of two walls (one corrugated exterior and one smooth interior)
  / SN 8 Stiffness / According to EN 13476-3

## Please note that the above list of materials concerns the articles of the whole series. Therefore, some of them are not used in the described article.

© Copyright Parko Play Experts (Parcotechniki) / Playground & Urban Equipment / Head office: Nea Santa-GR 61100 Kilkis-Greece / Tel: +30 23410 64700 / E-mail: info@parcotechniki.gr