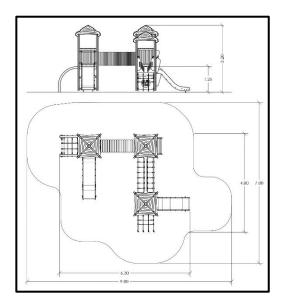

## INFORMATION ABOUT PRODUCT

| Minimum Space                 | 780x980x320 cm      |
|-------------------------------|---------------------|
| Impact Protection net         | 54,6 m <sup>2</sup> |
| Dimensions                    | 630x480 cm          |
| Overall Height                | 320 cm              |
| Free falling height           | 125 cm              |
| Foundations                   | 21 pcs              |
| Availability of spare parts   | YES                 |
| Product complies with EN 1176 | YES                 |
| Age range                     | 3-14                |
| Amount of users               | 15                  |