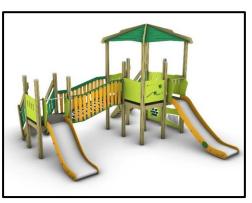

## **S034** Complex Structure Classic Series

## MATERIALS

- Posts: Laminated pine wood 95x95mm
- Post cups made of Fiber Reinforced Plastic
- Floors: HPL Antiskid 12mm (EXT)
- Panels: HPL 12mm (EXT)
- Slide Side Panels / Panels that experience forces: HPL 18mm (EXT)
- Sliding Surface: GFRP (Glass Fiber Reinforced Polyester) t=4.5mm
- Wooden elements: Pine wood
- Metal Parts (colored): Hot Dip Galvanized and powder coated Steel
- Metal Parts (non colored): Hot Dip Galvanized (plain) or Stainless Steel (304 / 316L)
- Steel Ropes apparatus: Steel core ropes braided with polypropylene (DIA 16mm). Solid and aesthetic connectors made of injection molded durable plastic / end-connectors and sleeves made of durable aluminum alloy.
- All other plastic elements: Fiber reinforced plastic
- Transparent Parts: Clear Polycarbonate material (t=5mm)
- Fasteners: Electroplated coated or Stainless Steel (304 / 316L)
- Moveable steps: Steps with Aluminum core covered with EPDM rubber
- Chains: Hot Dip Galvanized (plain) or Stainless Steel (304 / 316L) / Dia 6mm / According to DIN 766
- Plastic Tunnel: Co-Extruded stabilized HDPE, consisting of two walls (one corrugated exterior and one smooth interior)
  / SN 8 Stiffness / According to EN 13476-3