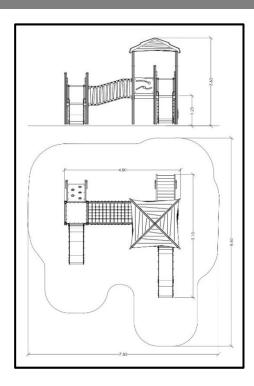

## INFORMATION ABOUT PRODUCT

| Minimum Space                 | 860x780x360 cm      |
|-------------------------------|---------------------|
| Impact Protection net         | 52,2 m <sup>2</sup> |
| Dimensions                    | 510x480 cm          |
| Overall Height                | 360 cm              |
| Free falling height           | 125 cm              |
| Foundations                   | 21 pcs              |
| Availability of spare parts   | YES                 |
| Product complies with EN 1176 | YES                 |
| Age range                     | 3-14                |
| Amount of users               | 17                  |