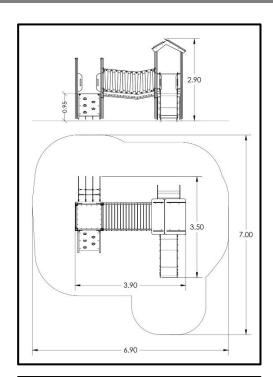

## INFORMATION ABOUT PRODUCT

| Minimum Space                 | 700x690x290 cm      |
|-------------------------------|---------------------|
| Impact Protection net         | 37,8 m <sup>2</sup> |
| Dimensions                    | 350x390 cm          |
| Overall Height                | 290 cm              |
| Free falling height           | 95 cm               |
| Foundations                   | 15 pcs              |
| Availability of spare parts   | YES                 |
| Product complies with EN 1176 | YES                 |
| Age range                     | 1,5-14              |
| Amount of users               | 8                   |