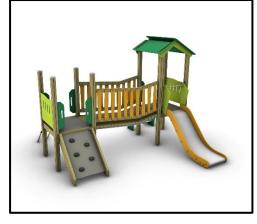

## S031B

## Complex Structure Classic Series

## **MATERIALS**

- Posts: Laminated pine wood 95x95mm
- Post cups made of Fiber Reinforced Plastic
- Floors: HPL Antiskid 12mm (EXT)
- Panels: HPL 12mm (EXT)
- Slide Side Panels / Panels that experience forces: HPL 18mm (EXT)
- Sliding Surface: GFRP (Glass Fiber Reinforced Polyester) t=4.5mm
- Wooden elements: Pine wood