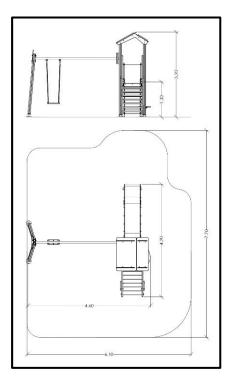

## INFORMATION ABOUT PRODUCT

| Minimum Space                 | 770x610x320 cm      |
|-------------------------------|---------------------|
| Impact Protection net         | 42,1 m <sup>2</sup> |
| Dimensions                    | 460x420 cm          |
| Overall Height                | 320 cm              |
| Free falling height           | 130 cm              |
| Foundations                   | 10 pcs              |
| Availability of spare parts   | YES                 |
| Product complies with EN 1176 | YES                 |
| Age range                     | 1,5-14              |
| Amount of users               | 7                   |