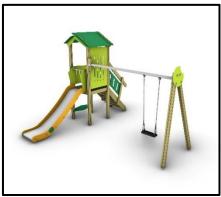

## **S030** Complex Structure Classic Series

## MATERIALS

- Posts: Laminated pine wood 95x95mm
- Post cups made of Fiber Reinforced Plastic
- Floors: HPL Antiskid 12mm (EXT)
- Panels: HPL 12mm (EXT)
- Slide Side Panels / Panels that experience forces: HPL 18mm (EXT)
- Sliding Surface: GFRP (Glass Fiber Reinforced Polyester) t=4.5mm
- Wooden elements: Pine wood
- Metal Parts (colored): Hot Dip Galvanized and powder coated Steel
- Metal Parts (non colored): Hot Dip Galvanized (plain) or Stainless Steel (304 / 316L)
- Steel Ropes apparatus: Steel core ropes braided with polypropylene (DIA 16mm). Solid and aesthetic connectors made of injection molded durable plastic / end-connectors and sleeves made of durable aluminum alloy.
- All other plastic elements: Fiber reinforced plastic
- Transparent Parts: Clear Polycarbonate material (t=5mm)
- Fasteners: Electroplated coated or Stainless Steel (304 / 316L)
- Moveable steps: Steps with Aluminum core covered with EPDM rubber
- Chains: Hot Dip Galvanized (plain) or Stainless Steel (304 / 316L) / Dia 6mm / According to DIN 766
- Plastic Tunnel: Co-Extruded stabilized HDPE, consisting of two walls (one corrugated exterior and one smooth interior)
  / SN 8 Stiffness / According to EN 13476-3