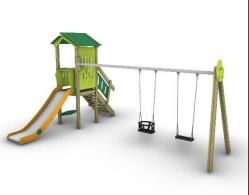

## **S029A** Complex Structure Classic Series

## INFORMATION ABOUT PRODUCT

| Minimum Space                 | 770x730x320 cm             |
|-------------------------------|----------------------------|
| Impact Protection net         | <b>49,9</b> m <sup>2</sup> |
| Dimensions                    | 420x580 cm                 |
| Overall Height                | 320 cm                     |
| Free falling height           | 130 cm                     |
| Foundations                   | 10 pcs                     |
| Availability of spare parts   | YES                        |
| Product complies with EN 1176 | YES                        |
| Age range                     | 1,5-14                     |
| Amount of users               | 8                          |