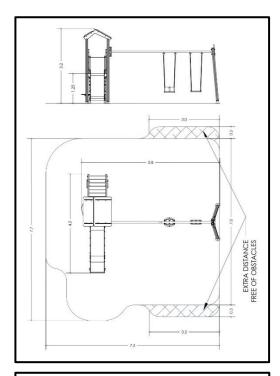

## INFORMATION ABOUT PRODUCT

| Minimum Space                 | 770x730x320 cm             |
|-------------------------------|----------------------------|
| Impact Protection net         | <b>49,9</b> m <sup>2</sup> |
| Dimensions                    | 420x580 cm                 |
| Overall Height                | 320 cm                     |
| Free falling height           | 130 cm                     |
| Foundations                   | 10 pcs                     |
| Availability of spare parts   | YES                        |
| Product complies with EN 1176 | YES                        |
| Age range                     | 1,5-14                     |
| Amount of users               | 8                          |