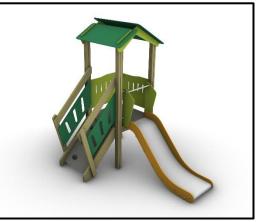

c
- Transparent Parts: Clear Polycarbonate material (t=5mm)
- Fasteners: Electroplated coated or Stainless Steel (304 / 316L)
- Moveable steps: Steps with Aluminum core covered with EPDM rubber
- Chains: Hot Dip Galvanized (plain) or Stainless Steel (304 / 316L) / Dia 6mm / According to DIN 766
- Plastic Tunnel: Co-Extruded stabilized HDPE, consisting of two walls (one corrugated exterior and one smooth interior)
  / SN 8 Stiffness / According to EN 13476-3

## Please note that the above list of materials concerns the articles of the whole series. Therefore, some of them are not used in the described article.

© Copyright Parko Play Experts (Parcotechniki) / Playground & Urban Equipment / Head office: Nea Santa-GR 61100 Kilkis-Greece / Tel: +30 23410 64700 / E-mail: info@parcotechniki.gr