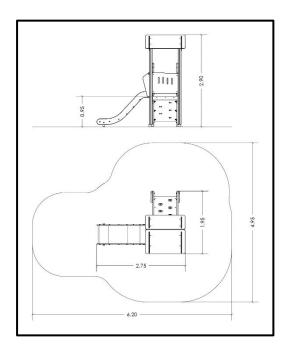

## INFORMATION ABOUT PRODUCT

| Minimum Space                 | 620x495x290 cm    |
|-------------------------------|-------------------|
| Impact Protection net         | 23 m <sup>2</sup> |
| Dimensions                    | 275x195 cm        |
| Overall Height                | 290 cm            |
| Free falling height           | 95 cm             |
| Foundations                   | 8 pcs             |
| Availability of spare parts   | YES               |
| Product complies with EN 1176 | YES               |
| Age range                     | 1,5-14            |
| Amount of users               | 3                 |