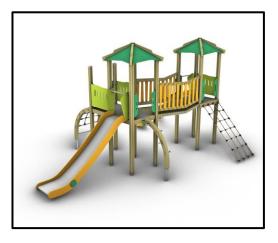

c
- Transparent Parts: Clear Polycarbonate material (t=5mm)
- Fasteners: Electroplated coated or Stainless Steel (304 / 316L)
- Moveable steps: Steps with Aluminum core covered with EPDM rubber
- Chains: Hot Dip Galvanized (plain) or Stainless Steel (304 / 316L) / Dia 6mm / According to DIN 766
- Plastic Tunnel: Co-Extruded stabilized HDPE, consisting of two walls (one corrugated exterior and one smooth interior)
  / SN 8 Stiffness / According to EN 13476-3

## Please note that the above list of materials concerns the articles of the whole series. Therefore, some of them are not used in the described article.

© Copyright Parko Play Experts (Parcotechniki) / Playground & Urban Equipment / Head office: Nea Santa-GR 61100 Kilkis-Greece / Tel: +30 23410 64700 / E-mail: info@parcotechniki.gr