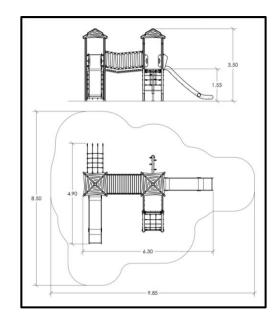

## INFORMATION ABOUT PRODUCT

| Minimum Space                 | 985x850x350 cm    |
|-------------------------------|-------------------|
| Impact Protection net         | 55 m <sup>2</sup> |
| Dimensions                    | 630x490 cm        |
| Overall Height                | 350 cm            |
| Free falling height           | 155 cm            |
| Foundations                   | 18 pcs            |
| Availability of spare parts   | YES               |
| Product complies with EN 1176 | YES               |
| Age range                     | 3-14              |
| Amount of users               | 11                |