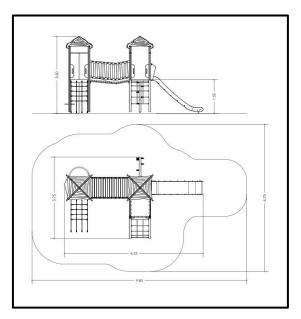

## **S024D** Complex Structure Classic Series

## INFORMATION ABOUT PRODUCT

| Minimum Space                 | 985x675x350 cm      |
|-------------------------------|---------------------|
| Impact Protection net         | 47,8 m <sup>2</sup> |
| Dimensions                    | 635x375 cm          |
| Overall Height                | 350 cm              |
| Free falling height           | 155 cm              |
| Foundations                   | 15 pcs              |
| Availability of spare parts   | YES                 |
| Product complies with EN 1176 | YES                 |
| Age range                     | 3-14                |
| Amount of users               | 11                  |