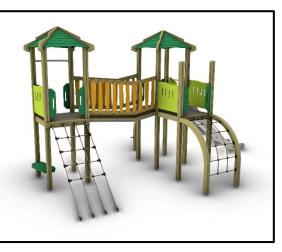

## **S024D** Complex Structure Classic Series

## INFORMATION ABOUT PRODUCT

| Minimum Space                 | 985x675x350 cm      |
|-------------------------------|---------------------|
| Impact Protection net         | 47,8 m <sup>2</sup> |
| Dimensions                    | 635x375 cm          |
| Overall Height                | 350 cm              |
| Free falling height           | 155 cm              |
| Foundations                   | 15 pcs              |
| Availability of spare parts   | YES                 |
| Product complies with EN 1176 | YES                 |
| Age range                     | 3-14                |
| Amount of users               | 11                  |