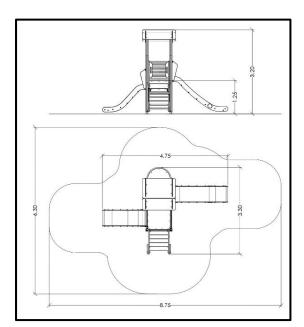

## **INFORMATION ABOUT PRODUCT**

| Minimum Space                 | 875x630x320 cm      |
|-------------------------------|---------------------|
| Impact Protection net         | 33,2 m <sup>2</sup> |
| Dimensions                    | 475x330 cm          |
| Overall Height                | 320 cm              |
| Free falling height           | 1,25 cm             |
| Foundations                   | 12 pcs              |
| Availability of spare parts   | YES                 |
| Product complies with EN 1176 | YES                 |
| Age range                     | 1,5-14              |
| Amount of users               | 7                   |