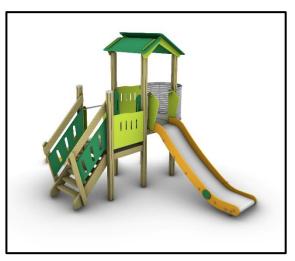

## **S018** Complex Structure Classic Series

## MATERIALS

- Posts: Laminated pine wood 95x95mm
- Post cups made of Fiber Reinforced Plastic
- Floors: HPL Antiskid 12mm (EXT)
- Panels: HPL 12mm (EXT)
- Slide Side Panels / Panels that experience forces: HPL 18mm (EXT)
- Sliding Surface: GFRP (Glass Fiber Reinforced Polyester) t=4.5mm
- Wooden elements: Pine wood
- Metal Parts (colored): Hot Dip Galvanized and powder coated Steel
- Metal Parts (non colored): Hot Dip Galvanized (plain) or Stainless Steel (304 / 316L)
- Steel Ropes apparatus: Steel core ropes braided with polypropylene (DIA 16mm). Solid and aesthetic connectors made of injection molded durable plastic / end-connectors and sleeves made of durable aluminum alloy.
- All other plastic elements: Fiber reinforced plastic
- Transparent Parts: Clear Polycarbonate material (t=5mm)
- Fasteners: Electroplated coated or Stainless Steel (304 / 316L)
- Moveable steps: Steps with Aluminum core covered with EPDM rubber
- Chains: Hot Dip Galvanized (plain) or Stainless Steel (304 / 316L) / Dia 6mm / According to DIN 766
- Plastic Tunnel: Co-Extruded stabilized HDPE, consisting of two walls (one corrugated exterior and one smooth interior)
  / SN 8 Stiffness / According to EN 13476-3