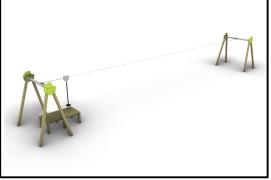

n elements: Pine wood
- Metal Parts (colored): Hot Dip Galvanized and powder coated Steel
- Metal Parts (non colored): Hot Dip Galvanized (plain) or Stainless Steel (304 / 316L)
- Steel Ropes apparatus: Steel core ropes braided with polypropylene
  (Ø16mm). Solid and aesthetic connectors made of injection molded durable plastic / end-connectors and sleeves made of durable aluminum alloy.
- All other plastic elements: Fiber reinforced plastic
- Fasteners: Electroplated coated or Stainless Steel (304 / 316L)
- Chains: Hot Dip Galvanized (plain) or Stainless Steel (304 / 316L) / Ø6mm / According to DIN 766
- Anchors: Hot Dip Galvanized steel

Please note that the above list of materials concerns the articles of the whole series. Therefore, some of them are not used in the described article.