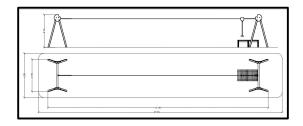

## **INFORMATION ABOUT PRODUCT**

| Minimum Space                 | 2200x400x280 cm     |
|-------------------------------|---------------------|
| Impact Protection net         | 87.7 m <sup>2</sup> |
| Dimensions                    | 1990x290 cm         |
| Overall Height                | 295 cm              |
| Free falling height           | 100 cm              |
| Foundations                   | 14 pcs              |
| Availability of spare parts   | YES                 |
| Product complies with EN 1176 | YES                 |
| Age range                     | 5+                  |
| Amount of users               | 1                   |