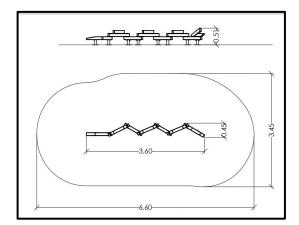

## INFORMATION ABOUT PRODUCT

| Minimum Space                 | 660x345x231 cm       |
|-------------------------------|----------------------|
| Impact Protection net         | 19,51 m <sup>2</sup> |
| Dimensions                    | 360x45 cm            |
| Overall Height                | 51 cm                |
| Free falling height           | <60 cm               |
| Foundations                   | 8 pcs                |
| Availability of spare parts   | YES                  |
| Product complies with EN 1176 | YES                  |
| Age range                     | 1,5-14               |
| Amount of users               | 4                    |