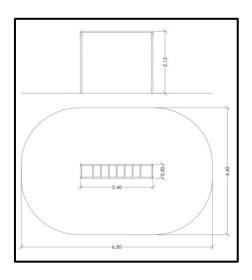

## INFORMATION ABOUT PRODUCT

| Minimum Space                 | 630x440x395cm        |
|-------------------------------|----------------------|
| Impact Protection net         | 24,50 m <sup>2</sup> |
| Dimensions                    | 240x50 cm            |
| Overall Height                | 215 cm               |
| Free falling height           | 215 cm               |
| Foundations                   | 4 pcs                |
| Availability of spare parts   | YES                  |
| Product complies with EN 1176 | YES                  |
| Age range                     | 3-14                 |
| Amount of users               | 2                    |