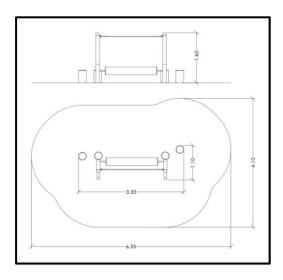

## **INFORMATION ABOUT PRODUCT**

| Minimum Space                 | 635x410x240 cm       |
|-------------------------------|----------------------|
| Impact Protection net         | 21,20 m <sup>2</sup> |
| Dimensions                    | 335x110 cm           |
| Overall Height                | 160 cm               |
| Free falling height           | 60 cm                |
| Foundations                   | 5 pcs                |
| Availability of spare parts   | YES                  |
| Product complies with EN 1176 | YES                  |
| Age range                     | 6-14                 |
| Amount of users               | 2                    |