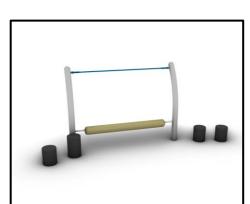

elements: Pine wood
- Metal Parts (colored): Hot Dip Galvanized and powder coated Steel
- Metal Parts (non colored): Hot Dip Galvanized (plain) or Stainless
  Steel (304 / 316L)
- Steel Ropes apparatus: Steel core ropes braided with polypropylene
  (Ø16mm). Solid and aesthetic connectors made of injection molded durable plastic / end-connectors and sleeves made of durable aluminum alloy.
- All other plastic elements: Fiber reinforced plastic
- Fasteners: Electroplated coated or Stainless Steel (304 / 316L)
- Chains: Hot Dip Galvanized (plain) or Stainless Steel (304 / 316L) / Ø6mm / According to DIN 766
- Anchors: Hot Dip Galvanized steel

Please note that the above list of materials concerns the articles of the whole series. Therefore, some of them are not used in the described article.