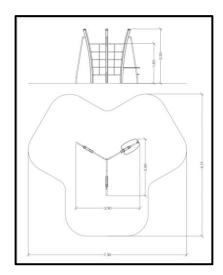

## **INFORMATION ABOUT PRODUCT**

| Minimum Space                 | 730x650x365 cm       |
|-------------------------------|----------------------|
| Impact Protection net         | 32,40 m <sup>2</sup> |
| Dimensions                    | 290x260cm            |
| Overall Height                | 250 cm               |
| Free falling height           | 185 cm               |
| Foundations                   | 6 pcs                |
| Availability of spare parts   | YES                  |
| Product complies with EN 1176 | YES                  |
| Age range                     | 5 -14                |
| Amount of users               | 6                    |