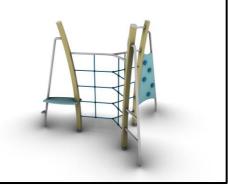

## A055 Climbing Apparatus

## MATERIALS

- Posts: Laminated pine wood 95x95mm
- Post cups made of Fiber Reinforced Plastic
- Floors: HPL Antiskid 12mm (EXT)
- Panels: HPL 12mm (EXT)
- Wooden elements: Pine wood
- Metal Parts (colored): Hot Dip Galvanized and powder coated Steel
- Metal Parts (non colored): Hot Dip Galvanized (plain) or Stainless Steel (304 / 316L)
- Steel Ropes apparatus: Steel core ropes braided with polypropylene
  (Ø16mm). Solid and aesthetic connectors made of injection molded durable plastic / end-connectors and sleeves made of durable aluminum alloy.
- All other plastic elements: Fiber reinforced plastic
- Fasteners: Electroplated coated or Stainless Steel (304 / 316L)
- Chains: Hot Dip Galvanized (plain) or Stainless Steel (304 / 316L) / Ø6mm / According to DIN 766
- Anchors: Hot Dip Galvanized steel