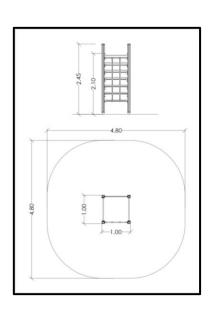

## **INFORMATION ABOUT PRODUCT**

| Minimum Space                 | 480x480x390 cm       |
|-------------------------------|----------------------|
| Impact Protection net         | 19,90 m <sup>2</sup> |
| Dimensions                    | 100x100 cm           |
| Overall Height                | 245 cm               |
| Free falling height           | 210 cm               |
| Foundations                   | 4 pcs                |
| Availability of spare parts   | YES                  |
| Product complies with EN 1176 | YES                  |
| Age range                     | 3-14                 |
| Amount of users               | 4                    |