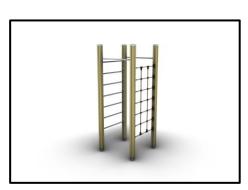

## **Climbing Apparatus**

## **INFORMATION ABOUT PRODUCT**

| Minimum Space                 | 480x480x390 cm       |
|-------------------------------|----------------------|
| Impact Protection net         | 19,90 m <sup>2</sup> |
| Dimensions                    | 100x100 cm           |
| Overall Height                | 245 cm               |
| Free falling height           | 210 cm               |
| Foundations                   | 4 pcs                |
| Availability of spare parts   | YES                  |
| Product complies with EN 1176 | YES                  |
| Age range                     | 3-14                 |
| Amount of users               | 4                    |