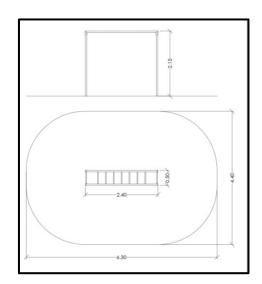

## **INFORMATION ABOUT PRODUCT**

| Minimum Space                 | 630x440x395cm        |
|-------------------------------|----------------------|
| Impact Protection net         | 24,50 m <sup>2</sup> |
| Dimensions                    | 240x50 cm            |
| Overall Height                | 215 cm               |
| Free falling height           | 215 cm               |
| Foundations                   | 4 pcs                |
| Availability of spare parts   | YES                  |
| Product complies with EN 1176 | YES                  |
| Age range                     | 3-14                 |
| Amount of users               | 2                    |