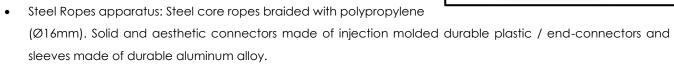

- All other plastic elements: Fiber reinforced plastic
- Fasteners: Electroplated coated or Stainless Steel (304 / 316L)
- Chains: Hot Dip Galvanized (plain) or Stainless Steel (304 / 316L) / Ø6mm / According to DIN 766
- Anchors: Hot Dip Galvanized steel