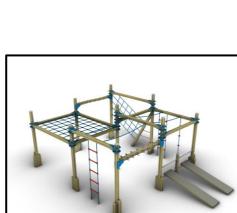

## A049 Climbing Apparatus

## **INFORMATION ABOUT PRODUCT**

| Minimum Space                 | 980x790x430 cm       |
|-------------------------------|----------------------|
| Impact Protection net         | 68,50 m <sup>2</sup> |
| Dimensions                    | 640x420 cm           |
| Overall Height                | 260 cm               |
| Free falling height           | 250 cm               |
| Foundations                   | 19 pcs               |
| Availability of spare parts   | YES                  |
| Product complies with EN 1176 | YES                  |
| Age range                     | 3 -14                |
| Amount of users               | 12                   |