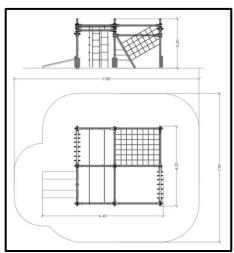

## **INFORMATION ABOUT PRODUCT**

| Minimum Space                 | 980x790x430 cm       |
|-------------------------------|----------------------|
| Impact Protection net         | 68,50 m <sup>2</sup> |
| Dimensions                    | 640x420 cm           |
| Overall Height                | 260 cm               |
| Free falling height           | 250 cm               |
| Foundations                   | 19 pcs               |
| Availability of spare parts   | YES                  |
| Product complies with EN 1176 | YES                  |
| Age range                     | 3 -14                |
| Amount of users               | 12                   |