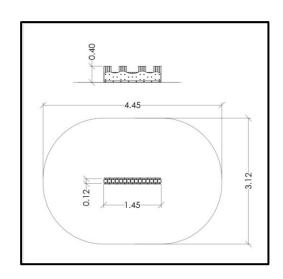

## **INFORMATION ABOUT PRODUCT**

| Minimum Space                 | 445x312x220 cm       |
|-------------------------------|----------------------|
| Impact Protection net         | 11,90 m <sup>2</sup> |
| Dimensions                    | 145x12 cm            |
| Overall Height                | 40 cm                |
| Free falling height           | 40 cm                |
| Foundations                   | 1 pcs                |
| Availability of spare parts   | YES                  |
| Product complies with EN 1176 | YES                  |
| Age range                     | 3 -14                |
| Amount of users               | 4                    |