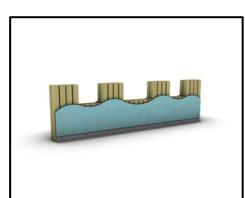

## **Balancing Apparatus**

## **INFORMATION ABOUT PRODUCT**

| Minimum Space                 | 445x312x220 cm       |
|-------------------------------|----------------------|
| Impact Protection net         | 11,90 m <sup>2</sup> |
| Dimensions                    | 145x12 cm            |
| Overall Height                | 40 cm                |
| Free falling height           | 40 cm                |
| Foundations                   | 1 pcs                |
| Availability of spare parts   | YES                  |
| Product complies with EN 1176 | YES                  |
| Age range                     | 3 -14                |
| Amount of users               | 4                    |