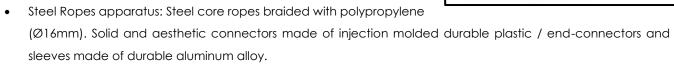

## **MATERIALS**

- Posts: Laminated pine wood 95x95mm
- Post cups made of Fiber Reinforced Plastic
- Floors: HPL Antiskid 12mm (EXT)
- Panels: HPL 12mm (EXT)
- Wooden elements: Pine wood
- Metal Parts (colored): Hot Dip Galvanized and powder coated Steel
- Metal Parts (non colored): Hot Dip Galvanized (plain) or Stainless
  Steel (304 / 316L)

- All other plastic elements: Fiber reinforced plastic
- Fasteners: Electroplated coated or Stainless Steel (304 / 316L)
- Chains: Hot Dip Galvanized (plain) or Stainless Steel (304 / 316L) / Ø6mm / According to DIN 766
- Anchors: Hot Dip Galvanized steel