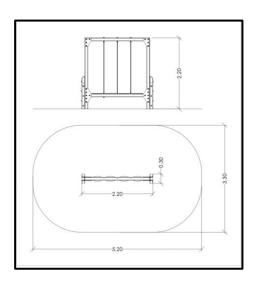

## **INFORMATION ABOUT PRODUCT**

| Minimum Space                 | 520x330x240 cm       |
|-------------------------------|----------------------|
| Impact Protection net         | 15,12 m <sup>2</sup> |
| Dimensions                    | 220x30 cm            |
| Overall Height                | 220 cm               |
| Free falling height           | 60 cm                |
| Foundations                   | 2 pcs                |
| Availability of spare parts   | YES                  |
| Product complies with EN 1176 | YES                  |
| Age range                     | 3 -14                |
| Amount of users               | 3                    |