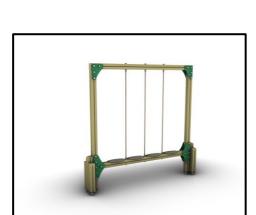

| 3                    |



## **MATERIALS**

- Posts: Laminated pine wood 95x95mm
- Post cups made of Fiber Reinforced Plastic
- Floors: HPL Antiskid 12mm (EXT)
- Panels: HPL 12mm (EXT)
- Wooden elements: Pine wood
- Metal Parts (colored): Hot Dip Galvanized and powder coated Steel
- Metal Parts (non colored): Hot Dip Galvanized (plain) or Stainless
  Steel (304 / 316L)



- All other plastic elements: Fiber reinforced plastic
- Fasteners: Electroplated coated or Stainless Steel (304 / 316L)
- Chains: Hot Dip Galvanized (plain) or Stainless Steel (304 / 316L) / Ø6mm / According to DIN 766
- Anchors: Hot Dip Galvanized steel

Please note that the above list of materials concerns the articles of the whole series. Therefore, some of them are not used in the described article.