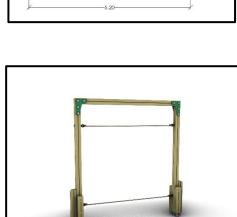

## **INFORMATION ABOUT PRODUCT**

| Minimum Space                 | 520x330x240 cm       |
|-------------------------------|----------------------|
| Impact Protection net         | 15,12 m <sup>2</sup> |
| Dimensions                    | 220x30 cm            |
| Overall Height                | 220 cm               |
| Free falling height           | 60 cm                |
| Foundations                   | 2 pcs                |
| Availability of spare parts   | YES                  |
| Product complies with EN 1176 | YES                  |
| Age range                     | 3 -14                |
| Amount of users               | 2                    |