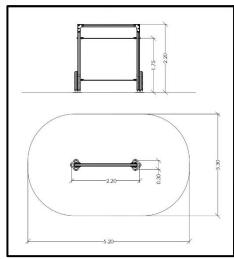

## **INFORMATION ABOUT PRODUCT**

| Minimum Space                 | 520x330x240 cm       |
|-------------------------------|----------------------|
| Impact Protection net         | 15,12 m <sup>2</sup> |
| Dimensions                    | 220x30 cm            |
| Overall Height                | 220 cm               |
| Free falling height           | 60 cm                |
| Foundations                   | 2 pcs                |
| Availability of spare parts   | YES                  |
| Product complies with EN 1176 | YES                  |
| Age range                     | 3 -14                |
| Amount of users               | 2                    |