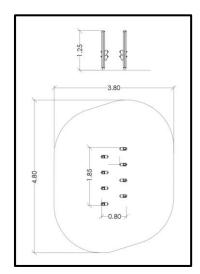

## **INFORMATION ABOUT PRODUCT**

| Minimum Space                 | 480x380x240 cm       |
|-------------------------------|----------------------|
| Impact Protection net         | 15,60 m <sup>2</sup> |
| Dimensions                    | 185x80 cm            |
| Overall Height                | 125 cm               |
| Free falling height           | 60 cm                |
| Foundations                   | 8 pcs                |
| Availability of spare parts   | YES                  |
| Product complies with EN 1176 | YES                  |
| Age range                     | 3 -14                |
| Amount of users               | 4                    |