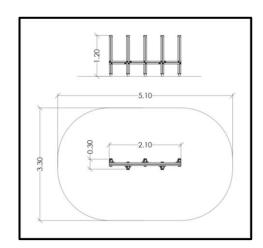

## **INFORMATION ABOUT PRODUCT**

| Minimum Space                 | 510x330x240 cm    |
|-------------------------------|-------------------|
| Impact Protection net         | 15 m <sup>2</sup> |
| Dimensions                    | 210x30 cm         |
| Overall Height                | 120 cm            |
| Free falling height           | <60 cm            |
| Foundations                   | 5 pcs             |
| Availability of spare parts   | YES               |
| Product complies with EN 1176 | YES               |
| Age range                     | 3-14              |
| Amount of users               | 2                 |