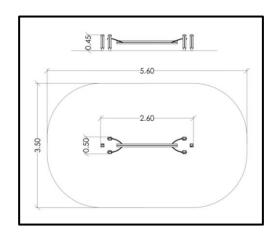

## **INFORMATION ABOUT PRODUCT**

| Minimum Space                 | 560x350x225 cm       |
|-------------------------------|----------------------|
| Impact Protection net         | 17,60 m <sup>2</sup> |
| Dimensions                    | 260x50 cm            |
| Overall Height                | 45 cm                |
| Free falling height           | <60 cm               |
| Foundations                   | 2 pcs                |
| Availability of spare parts   | YES                  |
| Product complies with EN 1176 | YES                  |
| Age range                     | 3-14                 |
| Amount of users               | 1                    |