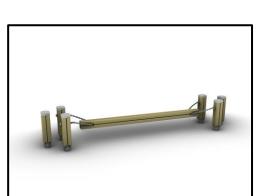

## **Balancing Apparatus**

## **INFORMATION ABOUT PRODUCT**

| Minimum Space                 | 560x350x225 cm       |
|-------------------------------|----------------------|
| Impact Protection net         | 17,60 m <sup>2</sup> |
| Dimensions                    | 260x50 cm            |
| Overall Height                | 45 cm                |
| Free falling height           | <60 cm               |
| Foundations                   | 2 pcs                |
| Availability of spare parts   | YES                  |
| Product complies with EN 1176 | YES                  |
| Age range                     | 3-14                 |
| Amount of users               | 1                    |