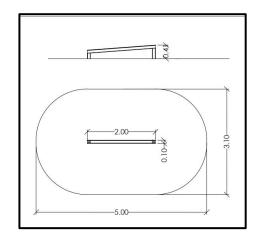

## INFORMATION ABOUT PRODUCT

| Minimum Space                 | 500x310x221cm        |
|-------------------------------|----------------------|
| Impact Protection net         | 13,60 m <sup>2</sup> |
| Dimensions                    | 200x10 cm            |
| Overall Height                | 41 cm                |
| Free falling height           | <60 cm               |
| Foundations                   | 2 pcs                |
| Availability of spare parts   | YES                  |
| Product complies with EN 1176 | YES                  |
| Age range                     | 3-14                 |
| Amount of users               | 2                    |