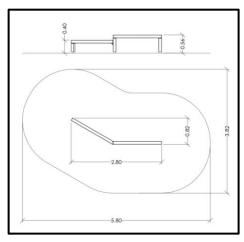

## INFORMATION ABOUT PRODUCT

| Minimum Space                 | 580x382x236cm       |
|-------------------------------|---------------------|
| Impact Protection net         | 16,5 m <sup>2</sup> |
| Dimensions                    | 280x82 cm           |
| Overall Height                | 56cm                |
| Free falling height           | <60 cm              |
| Foundations                   | 3 pcs               |
| Availability of spare parts   | YES                 |
| Product complies with EN 1176 | YES                 |
| Age range                     | 3-14                |
| Amount of users               | 2                   |