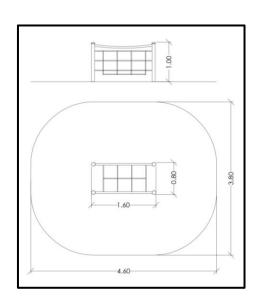

## **INFORMATION ABOUT PRODUCT**

| Minimum Space                 | 460x380x280 cm       |
|-------------------------------|----------------------|
| Impact Protection net         | 15,50 m <sup>2</sup> |
| Dimensions                    | 160x80 cm            |
| Overall Height                | 100 cm               |
| Free falling height           | 100 cm               |
| Foundations                   | 4 pcs                |
| Availability of spare parts   | YES                  |
| Product complies with EN 1176 | YES                  |
| Age range                     | 1,5-14               |
| Amount of users               | 4                    |