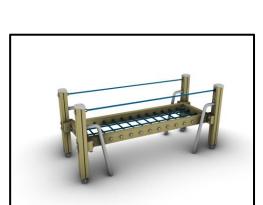

## **Balancing Apparatus**

## **MATERIALS**

- Posts: Laminated pine wood 95x95mm
- Post cups made of Fiber Reinforced Plastic
- Floors: HPL Antiskid 12mm (EXT)
- Panels: HPL 12mm (EXT)
- Wooden elements: Pine wood
- Metal Parts (colored): Hot Dip Galvanized and powder coated Steel
- Metal Parts (non colored): Hot Dip Galvanized (plain) or Stainless
  Steel (304 / 316L)
- Steel Ropes apparatus: Steel core ropes braided with polypropylene
  (Ø16mm). Solid and aesthetic connectors made of injection molded durable plastic / end-connectors and sleeves made of durable aluminum alloy.
- All other plastic elements: Fiber reinforced plastic
- Fasteners: Electroplated coated or Stainless Steel (304 / 316L)
- Chains: Hot Dip Galvanized (plain) or Stainless Steel (304 / 316L) / Ø6mm / According to DIN 766
- Anchors: Hot Dip Galvanized steel