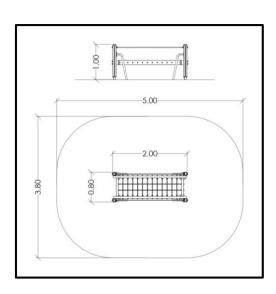

## INFORMATION ABOUT PRODUCT

| Minimum Space                 | 500x380x280 cm       |
|-------------------------------|----------------------|
| Impact Protection net         | 17,10 m <sup>2</sup> |
| Dimensions                    | 200x80 cm            |
| Overall Height                | 100 cm               |
| Free falling height           | <100 cm              |
| Foundations                   | 8 pcs                |
| Availability of spare parts   | YES                  |
| Product complies with EN 1176 | YES                  |
| Age range                     | 3-14                 |
| Amount of users               | 1                    |