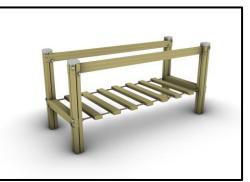

## INFORMATION ABOUT PRODUCT

| Minimum Space                 | 500x380x280 cm       |
|-------------------------------|----------------------|
| Impact Protection net         | 17,10 m <sup>2</sup> |
| Dimensions                    | 200x80 cm            |
| Overall Height                | 100 cm               |
| Free falling height           | <100 cm              |
| Foundations                   | 4 pcs                |
| Availability of spare parts   | YES                  |
| Product complies with EN 1176 | YES                  |
| Age range                     | 3-14                 |
| Amount of users               | 1                    |

## MATERIALS

- Posts: Laminated pine wood 95x95mm
- Post cups made of Fiber Reinforced Plastic
- Floors: HPL Antiskid 12mm (EXT)
- Panels: HPL 12mm (EXT)
- Wooden elements: Pine wood
- Metal Parts (colored): Hot Dip Galvanized and powder coated Steel
- Metal Parts (non colored): Hot Dip Galvanized (plain) or Stainless Steel (304 / 316L)
- Steel Ropes apparatus: Steel core ropes braided with polypropylene
  (Ø16mm). Solid and aesthetic connectors made of injection molded durable plastic / end-connectors and sleeves made of durable aluminum alloy.
- All other plastic elements: Fiber reinforced plastic
- Fasteners: Electroplated coated or Stainless Steel (304 / 316L)
- Chains: Hot Dip Galvanized (plain) or Stainless Steel (304 / 316L) / Ø6mm / According to DIN 766
- Anchors: Hot Dip Galvanized steel