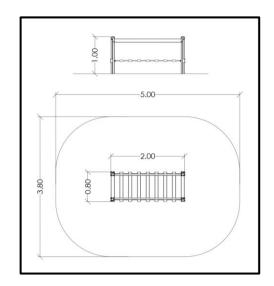

## INFORMATION ABOUT PRODUCT

| Minimum Space                 | 500x380x280 cm       |
|-------------------------------|----------------------|
| Impact Protection net         | 17,10 m <sup>2</sup> |
| Dimensions                    | 200x80 cm            |
| Overall Height                | 100 cm               |
| Free falling height           | <100 cm              |
| Foundations                   | 4 pcs                |
| Availability of spare parts   | YES                  |
| Product complies with EN 1176 | YES                  |
| Age range                     | 3-14                 |
| Amount of users               | 1                    |