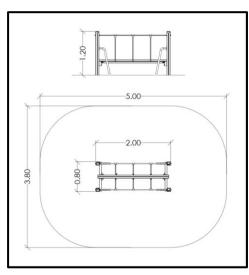

## **INFORMATION ABOUT PRODUCT**

| Minimum Space                 | 380x500x240 cm       |
|-------------------------------|----------------------|
| Impact Protection net         | 17,20 m <sup>2</sup> |
| Dimensions                    | 80x200 cm            |
| Overall Height                | 120 cm               |
| Free falling height           | 60 cm                |
| Foundations                   | 8 pcs                |
| Availability of spare parts   | YES                  |
| Product complies with EN 1176 | YES                  |
| Age range                     | 3-14                 |
| Amount of users               | 1                    |