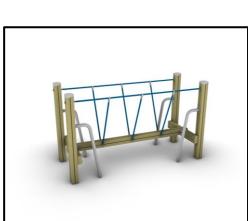

## **Balancing Apparatus**

## **MATERIALS**

- Posts: Laminated pine wood 95x95mm
- Post cups made of Fiber Reinforced Plastic
- Floors: HPL Antiskid 12mm (EXT)
- Panels: HPL 12mm (EXT)
- Wooden elements: Pine wood
- Metal Parts (colored): Hot Dip Galvanized and powder coated Steel
- Metal Parts (non colored): Hot Dip Galvanized (plain) or Stainless
  Steel (304 / 316L)
- Steel Ropes apparatus: Steel core ropes braided with polypropylene
  (Ø16mm). Solid and aesthetic connectors made of injection molded durable plastic / end-connectors and sleeves made of durable aluminum alloy.
- All other plastic elements: Fiber reinforced plastic
- Fasteners: Electroplated coated or Stainless Steel (304 / 316L)
- Chains: Hot Dip Galvanized (plain) or Stainless Steel (304 / 316L) / Ø6mm / According to DIN 766
- Anchors: Hot Dip Galvanized steel