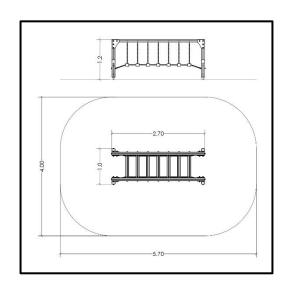

## **INFORMATION ABOUT PRODUCT**

| Minimum Space                 | 570x400x240 cm    |
|-------------------------------|-------------------|
| Impact Protection net         | 21 m <sup>2</sup> |
| Dimensions                    | 270x100 cm        |
| Overall Height                | 120 cm            |
| Free falling height           | 60 cm             |
| Foundations                   | 4 pcs             |
| Availability of spare parts   | YES               |
| Product complies with EN 1176 | YES               |
| Age range                     | 3-14              |
| Amount of users               | 2                 |