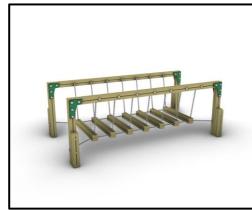

## **Balancing Apparatus**

## **INFORMATION ABOUT PRODUCT**

| Minimum Space                 | 570x400x240 cm    |
|-------------------------------|-------------------|
| Impact Protection net         | 21 m <sup>2</sup> |
| Dimensions                    | 270x100 cm        |
| Overall Height                | 120 cm            |
| Free falling height           | 60 cm             |
| Foundations                   | 4 pcs             |
| Availability of spare parts   | YES               |
| Product complies with EN 1176 | YES               |
| Age range                     | 3-14              |
| Amount of users               | 2                 |