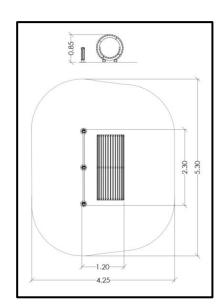

## INFORMATION ABOUT PRODUCT

| Minimum Space                 | 530x425x265 cm       |
|-------------------------------|----------------------|
| Impact Protection net         | 19.70 m <sup>2</sup> |
| Dimensions                    | 230x120 cm           |
| Overall Height                | 85 cm                |
| Free falling height           | 85 cm                |
| Foundations                   | 5 pcs                |
| Availability of spare parts   | YES                  |
| Product complies with EN 1176 | YES                  |
| Age range                     | 3+                   |
| Amount of users               | 3                    |