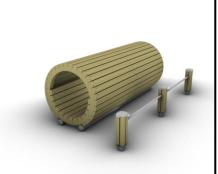

## INFORMATION ABOUT PRODUCT

| Minimum Space                 | 530x425x265 cm       |
|-------------------------------|----------------------|
| Impact Protection net         | 19.70 m <sup>2</sup> |
| Dimensions                    | 230x120 cm           |
| Overall Height                | 85 cm                |
| Free falling height           | 85 cm                |
| Foundations                   | 5 pcs                |
| Availability of spare parts   | YES                  |
| Product complies with EN 1176 | YES                  |
| Age range                     | 3+                   |
| Amount of users               | 3                    |

## MATERIALS

- Posts: Laminated pine wood 95x95mm
- Post cups made of Fiber Reinforced Plastic
- Floors: HPL Antiskid 12mm (EXT)
- Panels: HPL 12mm (EXT)
- Wooden elements: Pine wood
- Metal Parts (colored): Hot Dip Galvanized and powder coated Steel
- Metal Parts (non colored): Hot Dip Galvanized (plain) or Stainless Steel (304 / 316L)
- Steel Ropes apparatus: Steel core ropes braided with polypropylene
  (Ø16mm). Solid and aesthetic connectors made of injection molded durable plastic / end-connectors and sleeves made of durable aluminum alloy.
- All other plastic elements: Fiber reinforced plastic
- Fasteners: Electroplated coated or Stainless Steel (304 / 316L)
- Chains: Hot Dip Galvanized (plain) or Stainless Steel (304 / 316L) / Ø6mm / According to DIN 766
- Anchors: Hot Dip Galvanized steel