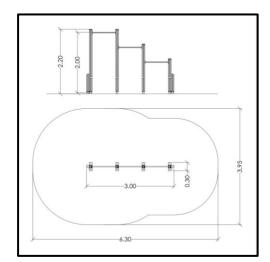

## INFORMATION ABOUT PRODUCT

| Minimum Space                 | 630x395x380 cm    |
|-------------------------------|-------------------|
| Impact Protection net         | 21 m <sup>2</sup> |
| Dimensions                    | 300x30 cm         |
| Overall Height                | 220 cm            |
| Free falling height           | 200 cm            |
| Foundations                   | 4 pcs             |
| Availability of spare parts   | YES               |
| Product complies with EN 1176 | YES               |
| Age range                     | 3-14              |
| Amount of users               | 3                 |