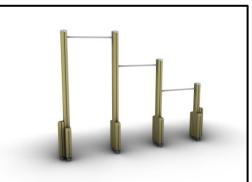

## INFORMATION ABOUT PRODUCT

| Minimum Space                 | 630x395x380 cm    |
|-------------------------------|-------------------|
| Impact Protection net         | 21 m <sup>2</sup> |
| Dimensions                    | 300x30 cm         |
| Overall Height                | 220 cm            |
| Free falling height           | 200 cm            |
| Foundations                   | 4 pcs             |
| Availability of spare parts   | YES               |
| Product complies with EN 1176 | YES               |
| Age range                     | 3-14              |
| Amount of users               | 3                 |