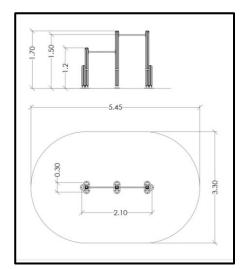

## INFORMATION ABOUT PRODUCT

| Minimum Space                 | 545x330x330 cm       |
|-------------------------------|----------------------|
| Impact Protection net         | 14,10 m <sup>2</sup> |
| Dimensions                    | 210x30 cm            |
| Overall Height                | 170 cm               |
| Free falling height           | 150 cm               |
| Foundations                   | 3 pcs                |
| Availability of spare parts   | YES                  |
| Product complies with EN 1176 | YES                  |
| Age range                     | 3-14                 |
| Amount of users               | 2                    |