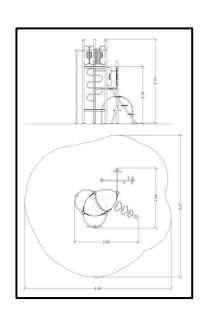

## INFORMATION ABOUT PRODUCT

| Minimum Space                 | 646x627x430 cm    |
|-------------------------------|-------------------|
| Impact Protection net         | 31 m <sup>2</sup> |
| Dimensions                    | 282x266 cm        |
| Overall Height                | 370 cm            |
| Free falling height           | 250 cm            |
| Foundations                   | 11 pcs            |
| Availability of spare parts   | YES               |
| Product complies with EN 1176 | YES               |
| Age range                     | 6-14              |
| Amount of users               | 4                 |