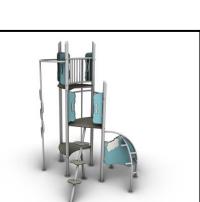

## Climbing Apparatus

## INFORMATION ABOUT PRODUCT

| Minimum Space                 | 646x627x430 cm    |
|-------------------------------|-------------------|
| Impact Protection net         | 31 m <sup>2</sup> |
| Dimensions                    | 282x266 cm        |
| Overall Height                | 370 cm            |
| Free falling height           | 250 cm            |
| Foundations                   | 11 pcs            |
| Availability of spare parts   | YES               |
| Product complies with EN 1176 | YES               |
| Age range                     | 6-14              |
| Amount of users               | 4                 |