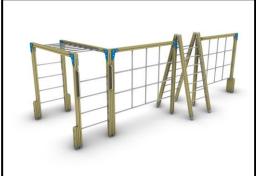

## MATERIALS

- Posts: Laminated pine wood 95x95mm
- Post cups made of Fiber Reinforced Plastic
- Floors: HPL Antiskid 12mm (EXT)
- Panels: HPL 12mm (EXT)
- Wooden elements: Pine wood
- Metal Parts (colored): Hot Dip Galvanized and powder coated Steel
- Metal Parts (non colored): Hot Dip Galvanized (plain) or Stainless Steel (304 / 316L)
- Steel Ropes apparatus: Steel core ropes braided with polypropylene
  (Ø16mm). Solid and aesthetic connectors made of injection molded durable plastic / end-connectors and sleeves made of durable aluminum alloy.
- All other plastic elements: Fiber reinforced plastic
- Fasteners: Electroplated coated or Stainless Steel (304 / 316L)
- Chains: Hot Dip Galvanized (plain) or Stainless Steel (304 / 316L) / Ø6mm / According to DIN 766
- Anchors: Hot Dip Galvanized steel