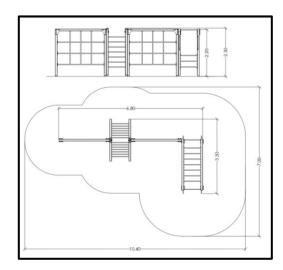

## **INFORMATION ABOUT PRODUCT**

| Minimum Space                 | 1040x700x230 cm      |
|-------------------------------|----------------------|
| Impact Protection net         | 51,50 m <sup>2</sup> |
| Dimensions                    | 680x350 cm           |
| Overall Height                | 230 cm               |
| Free falling height           | 220 cm               |
| Foundations                   | 11 pcs               |
| Availability of spare parts   | YES                  |
| Product complies with EN 1176 | YES                  |
| Age range                     | 3-14                 |
| Amount of users               | 8                    |