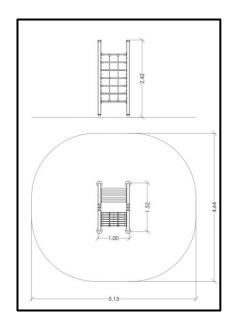

## INFORMATION ABOUT PRODUCT

| Minimum Space                 | 513x464x420 cm       |
|-------------------------------|----------------------|
| Impact Protection net         | 20,40 m <sup>2</sup> |
| Dimensions                    | 152x100 cm           |
| Overall Height                | 240 cm               |
| Free falling height           | 240 cm               |
| Foundations                   | 4 pcs                |
| Availability of spare parts   | YES                  |
| Product complies with EN 1176 | YES                  |
| Age range                     | 3-14                 |
| Amount of users               | 2                    |