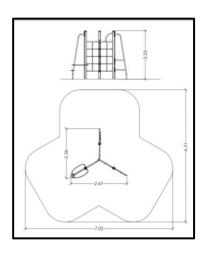

## INFORMATION ABOUT PRODUCT

| Minimum Space                 | 702x631x405 cm    |
|-------------------------------|-------------------|
| Impact Protection net         | 31 m <sup>2</sup> |
| Dimensions                    | 267x236 cm        |
| Overall Height                | 232 cm            |
| Free falling height           | 225 cm            |
| Foundations                   | 6 pcs             |
| Availability of spare parts   | YES               |
| Product complies with EN 1176 | YES               |
| Age range                     | 3-14              |
| Amount of users               | 4                 |