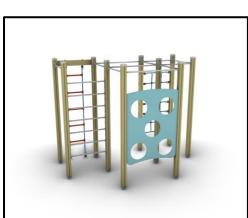

## **Climbing Apparatus**

## **MATERIALS**

- Posts: Laminated pine wood 95x95mm
- Post cups made of Fiber Reinforced Plastic
- Floors: HPL Antiskid 12mm (EXT)
- Panels: HPL 12mm (EXT)
- Wooden elements: Pine wood
- Metal Parts (colored): Hot Dip Galvanized and powder coated Steel
- Metal Parts (non colored): Hot Dip Galvanized (plain) or Stainless
  Steel (304 / 316L)
- Steel Ropes apparatus: Steel core ropes braided with polypropylene
  (Ø16mm). Solid and aesthetic connectors made of injection molded durable plastic / end-connectors and sleeves made of durable aluminum alloy.
- All other plastic elements: Fiber reinforced plastic
- Fasteners: Electroplated coated or Stainless Steel (304 / 316L)
- Chains: Hot Dip Galvanized (plain) or Stainless Steel (304 / 316L) / Ø6mm / According to DIN 766
- Anchors: Hot Dip Galvanized steel