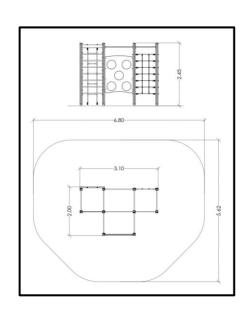

## **INFORMATION ABOUT PRODUCT**

| Minimum Space                 | 680x562x422 cm       |
|-------------------------------|----------------------|
| Impact Protection net         | 33,10 m <sup>2</sup> |
| Dimensions                    | 310x200 cm           |
| Overall Height                | 245 cm               |
| Free falling height           | 242 cm               |
| Foundations                   | 10 pcs               |
| Availability of spare parts   | YES                  |
| Product complies with EN 1176 | YES                  |
| Age range                     | 3-14                 |
| Amount of users               | 6                    |